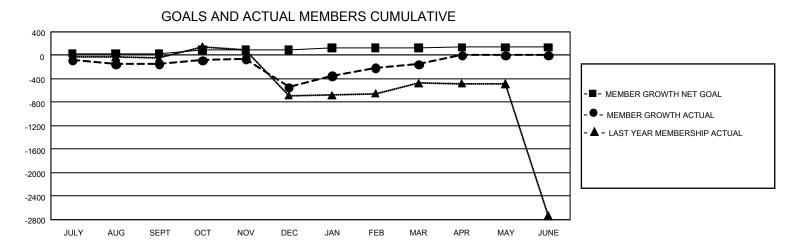

## GMT Constitutional Area 6 - S, Group B

REPORT DOES NOT INCLUDE CLUBS IN UNDISTRICTED AREAS.

| Clubs         |               |             |               | Members               |                          |                         |                                                    |
|---------------|---------------|-------------|---------------|-----------------------|--------------------------|-------------------------|----------------------------------------------------|
|               | RESULTS FOR   | R 2023-2024 |               | RESULTS FOR 2023-2024 |                          |                         |                                                    |
| QUARTER       | NEW CLUB GOAL | NEW CLUBS   | DROPPED CLUBS | QUARTER               | EMBER GROWTH NET<br>GOAL | MEMBER GROWTH<br>ACTUAL | DROPPED MEMBERS<br>ACTUAL (including<br>transfers) |
| JULY/AUG/SEPT | r 0           | 3           | 13            | JULY/AUG/SEPT         | - 30                     | 406                     | 458                                                |
| OCT/NOV/DEC   | 6             | 2           | 26            | OCT/NOV/DEC           | 60                       | 424                     | 715                                                |
| JAN/FEB/MAR   | 6             | 11          | 4             | JAN/FEB/MAR           | 35                       | 731                     | 180                                                |
| APR/MAY/JUNE  | 0             | 0           | 0             | APR/MAY/JUNE          | 15                       | 0                       | 0                                                  |