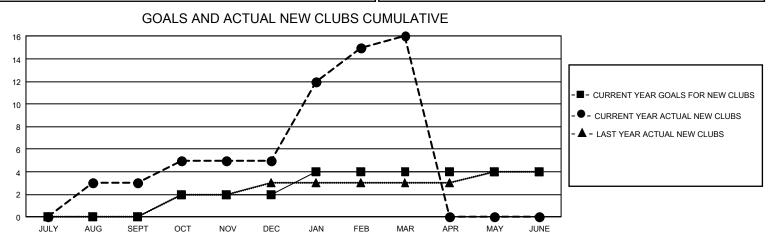

## GMT Constitutional Area 6 - S, Group B

REPORT DOES NOT INCLUDE CLUBS IN UNDISTRICTED AREAS.

| Clubs         |               |             |               | Members               |                          |                         |                                                    |
|---------------|---------------|-------------|---------------|-----------------------|--------------------------|-------------------------|----------------------------------------------------|
|               | RESULTS FOR   | R 2023-2024 |               | RESULTS FOR 2023-2024 |                          |                         |                                                    |
| QUARTER       | NEW CLUB GOAL | NEW CLUBS   | DROPPED CLUBS | QUARTER               | EMBER GROWTH NET<br>GOAL | MEMBER GROWTH<br>ACTUAL | DROPPED MEMBERS<br>ACTUAL (including<br>transfers) |
| JULY/AUG/SEPT | r 0           | 3           | 13            | JULY/AUG/SEPT         | - 30                     | 406                     | 458                                                |
| OCT/NOV/DEC   | 6             | 2           | 26            | OCT/NOV/DEC           | 60                       | 424                     | 715                                                |
| JAN/FEB/MAR   | 6             | 11          | 4             | JAN/FEB/MAR           | 35                       | 731                     | 180                                                |
| APR/MAY/JUNE  | 0             | 0           | 0             | APR/MAY/JUNE          | 15                       | 0                       | 0                                                  |